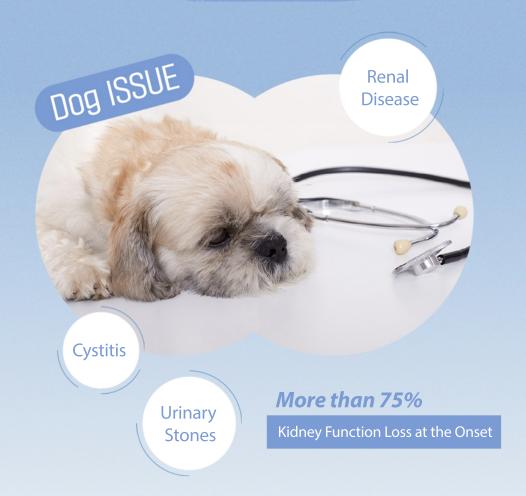

## Why is Canine Urine Testing Necessary?

One of the most common ailments in dogs, lower urinary tract disease, can be treated if detected early through regular urine tests.

Please protect your beloved pet's prime health!

## Check it out Is the pad pattern pink!

Medipad is set to respond to weak alkalineuria, an early reaction to urinary system abnormalities, helping to quickly determine symptoms.

Medipad is a simple urine test pad that checks the degree of alkalization of urine. It is not a disease diagnostic kit and provides casual data.

Please check your dog's urine with MediPad once or twice a week. If the MediPad turns pink, kindly consider temporarily discontinuing any snacks for your dog and monitor their diet for approximately 3 days, providing only their regular feed. If the MediPad continues to change color, it is advisable to consult your veterinarian.