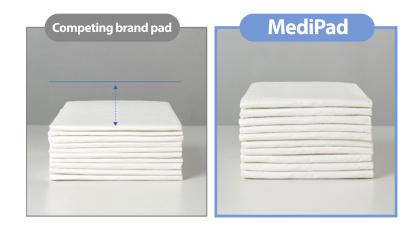

## Thick and Luxurious Premium American Pulp

## It boasts a thicker construction and superior absorbency compared to other pet pads

We've compared it on an equal size basis.

### Incomparable level of thickness

It's thicker than other pet pads, not only aiding in rapid absorption but also providing a comfortable user experience