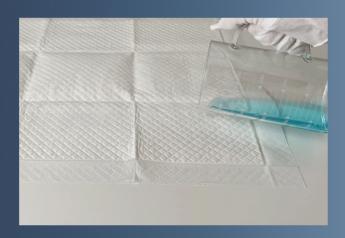

## #01 Diamond embossing pattern

**Ensure Quick Absorption, No More Worries about Leaks!** 

MediPads, with their unique pattern and structure, rapidly absorb urine upon contact, resulting in significantly less surface wetness compared to competitors' products.