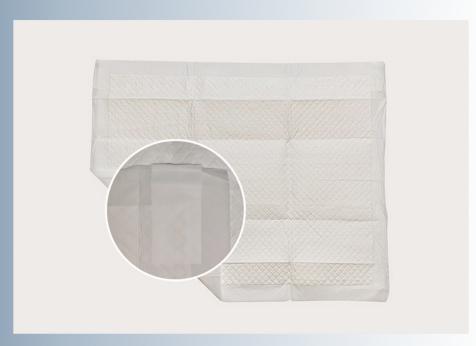

### **Premium American Pulp and Ultra SAP**

### Meticulous **6-layer design** for **rapid absorption**

**Ultra SAP** 

Urine

reaction cover

100% pure

wood pulp

PE

waterproof film

## Thick and Luxurious Premium American Pulp

## It boasts a thicker construction and superior absorbency compared to other pet pads

We've compared it on an equal size basis.

### Incomparable level of thickness

It's thicker than other pet pads, not only aiding in rapid absorption but also providing a comfortable user experience