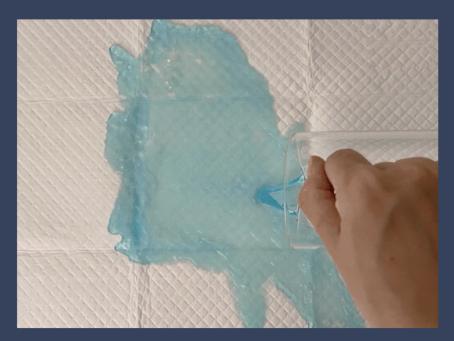

## #01 Diamond embossing pattern

**Ensure Quick Absorption, No More Worries about Leaks!** 

MediPads, with their unique pattern and structure, rapidly absorb urine upon contact, resulting in significantly less surface wetness compared to competitors' products.

### Rapid Absorption Power,

Even for Large Volumes of Urine!

Ultra SAP effectively **absorbs 1000 times more moisture** and turns it into a solid gel. Therefore, urine does not remain on the surface but is absorbed and fixed inside, **thereby minimizing odor.** 