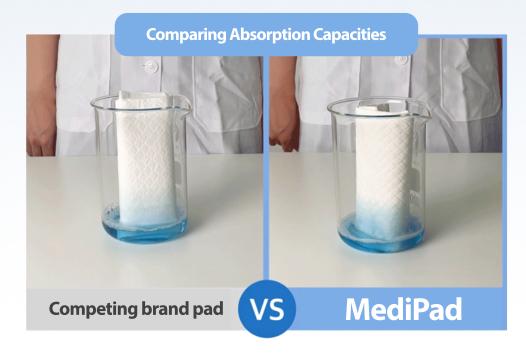

## It boasts a thicker construction and superior absorbency compared to other pet pads

We've compared it on an equal size basis.

### Incomparable level of thickness

It's thicker than other pet pads, not only aiding in rapid absorption but also providing a comfortable user experience