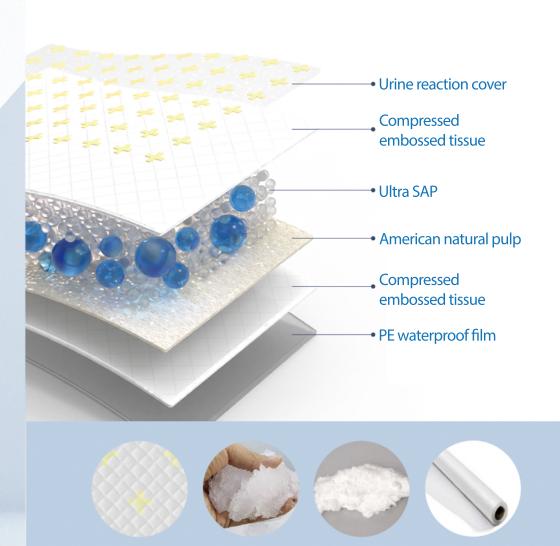

### **Premium American Pulp and Ultra SAP**

### Meticulous **6-layer design** for **rapid absorption**

**Ultra SAP** 

Urine

reaction cover

100% pure

wood pulp

PE

waterproof film