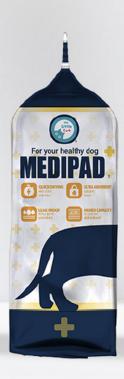

### **Strong absorption power**

It contains super absorbent SAP, which is 3 to 4 times more absorbent than regular bowel pads!

### Fast Absorption for a Clean Pet Environment!

It quickly absorbs and doesn't leave urine on your pet's paws, helping to maintain a clean space!

#### The Range of Choice in Two Sizes

Medium Size: 40cm x 50cm Large Size: 60cm x 76cm