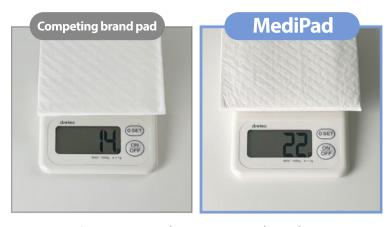

#### **SAP Content**

Medium-sized Weight 22g | SAP 4g Large-sized Weight 59g | SAP 7g

The weight of SAP is very light due to its polymer nature. The weight of most pads primarily comes from the pulp. However, what determines absorbency is the performance and content of SAP. Don't simply be deceived by weight when making your decision